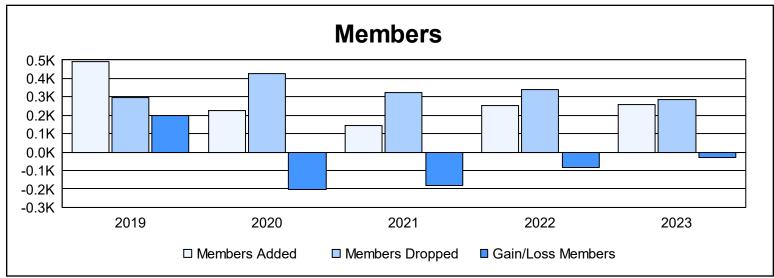

| Year      | New<br>Clubs | Dropped<br>Clubs | Gain/<br>Loss<br>Clubs | New<br>Members | Charter<br>Members | Reinstate<br>Members | Transfer<br>Members | Total<br>Member<br>Added | Total<br>Members<br>Dropped | Gain/<br>Loss<br>Members |
|-----------|--------------|------------------|------------------------|----------------|--------------------|----------------------|---------------------|--------------------------|-----------------------------|--------------------------|
| 2018-2019 | 5            | 1                | 4                      | 362            | 115                | 1                    | 16                  | 494                      | 296                         | 198                      |
| 2019-2020 | 2            | 4                | -2                     | 101            | 90                 | 27                   | 5                   | 223                      | 425                         | -202                     |
| 2020-2021 | 0            | 9                | -9                     | 114            | 24                 | 2                    | 3                   | 143                      | 326                         | -183                     |
| 2021-2022 | 1            | 4                | -3                     | 165            | 69                 | 4                    | 16                  | 254                      | 338                         | -84                      |
| 2022-2023 | 2            | 8                | -6                     | 180            | 43                 | 16                   | 17                  | 256                      | 288                         | -32                      |
| Average   | 2            | 5                | -3                     | 184            | 68                 | 10                   | 11                  | 274                      | 335                         | -61                      |