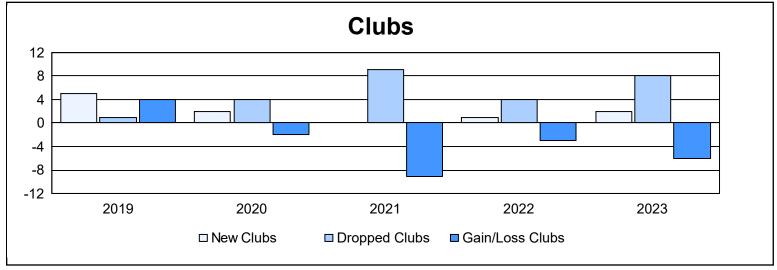

| Year      | New<br>Clubs | Dropped<br>Clubs | Gain/<br>Loss<br>Clubs | New<br>Members | Charter<br>Members | Reinstate<br>Members | Transfer<br>Members | Total<br>Member<br>Added | Total<br>Members<br>Dropped | Gain/<br>Loss<br>Members |
|-----------|--------------|------------------|------------------------|----------------|--------------------|----------------------|---------------------|--------------------------|-----------------------------|--------------------------|
| 2018-2019 | 5            | 1                | 4                      | 362            | 115                | 1                    | 16                  | 494                      | 296                         | 198                      |
| 2019-2020 | 2            | 4                | -2                     | 101            | 90                 | 27                   | 5                   | 223                      | 425                         | -202                     |
| 2020-2021 | 0            | 9                | -9                     | 114            | 24                 | 2                    | 3                   | 143                      | 326                         | -183                     |
| 2021-2022 | 1            | 4                | -3                     | 165            | 69                 | 4                    | 16                  | 254                      | 338                         | -84                      |
| 2022-2023 | 2            | 8                | -6                     | 180            | 43                 | 16                   | 17                  | 256                      | 288                         | -32                      |
| Average   | 2            | 5                | -3                     | 184            | 68                 | 10                   | 11                  | 274                      | 335                         | -61                      |